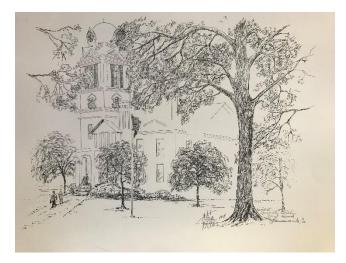

Price: \$5.00

P6: Alcovy Mill (Freeman's Mill) (11 X 14) signed & numbered.

Price: \$5.00

ARTIST: Nita Reed Davis

P7: Chesser-Williams House (11 X 14) signed & numbered.

Price: \$5.00

P8: Gwinnett Courthouse (11 X 14)

Price: \$5.00

ARTIST: Nita Reed Davis

P9: Elisha Winn House (side view) (11 X 14)

Price: \$5.00

STATIONARY

Gwinnett Courthouse Note cards w / envelopes (10 ea. / pk.)

Price: \$4.00

**Gwinnett Courthouse Postcard** 