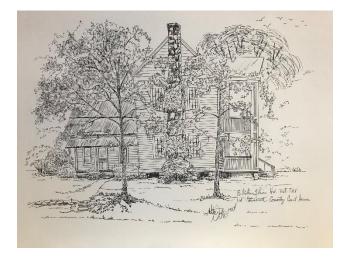

#### Reproduction

P1: Town of Lawrenceville, plat map, 1877 (11 X 16) reprint from County Inferior Court.

Price: \$1.00

ARTIST: Judith Russell

P2: Historical Gwinnett County Courthouse (10 X 13)

Price: \$3.00