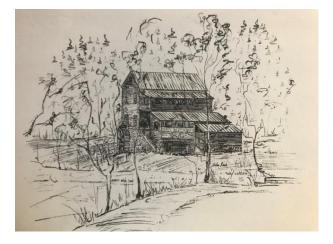

Price: \$5.00

P6: Alcovy Mill (Freeman's Mill) (11 X 14) signed & numbered.

Price: \$5.00

ARTIST: Nita Reed Davis

P7: Chesser-Williams House (11 X 14) signed & numbered.

Price: \$5.00

P8: Gwinnett Courthouse (11 X 14)