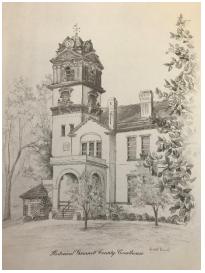

#### Reproduction

P1: Town of Lawrenceville, plat map, 1877 (11 X 16) reprint from County Inferior Court.

Price: \$1.00

ARTIST: Judith Russell

P2: Historical Gwinnett County Courthouse (10 X 13)

Price: \$3.00

ARTIST: J. Marberry

P3: Elisha Winn House (8 1/2 X 11)

Price: \$3.00

P4: Walnut Grove Schoolhouse (8 <sup>1</sup>/<sub>2</sub> X 11)

Price: \$3.00

ARTIST: Nita Reed Davis

P5: Lawrenceville Methodist Campground (11 X 14) signed & numbered.