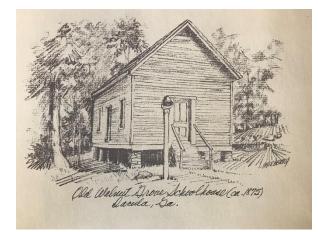

ARTIST: J. Marberry

P3: Elisha Winn House (8 1/2 X 11)

Price: \$3.00

P4: Walnut Grove Schoolhouse (8 <sup>1</sup>/<sub>2</sub> X 11)

Price: \$3.00

ARTIST: Nita Reed Davis

P5: Lawrenceville Methodist Campground (11 X 14) signed & numbered.