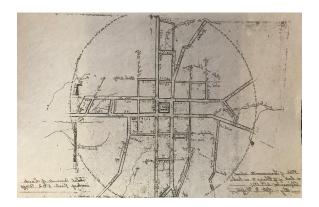

#### Reproduction

P1: Town of Lawrenceville, plat map, 1877 (11 X 16) reprint from County Inferior Court.

Price: \$1.00

ARTIST: Judith Russell

P2: Historical Gwinnett County Courthouse (10 X 13)

Price: \$3.00