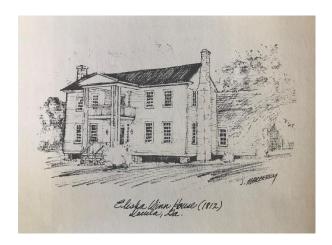

ARTIST: J. Marberry

P3: Elisha Winn House (8 1/2 X 11)

Price: \$3.00

P4: Walnut Grove Schoolhouse (8 <sup>1</sup>/<sub>2</sub> X 11)

Price: \$3.00

ARTIST: Nita Reed Davis

P5: Lawrenceville Methodist Campground (11 X 14) signed & numbered.