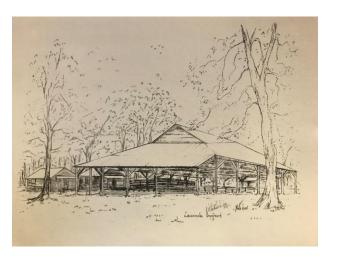

ARTIST: J. Marberry

P3: Elisha Winn House (8 1/2 X 11)

Price: \$3.00

P4: Walnut Grove Schoolhouse (8 <sup>1</sup>/<sub>2</sub> X 11)

Price: \$3.00

ARTIST: Nita Reed Davis

P5: Lawrenceville Methodist Campground (11 X 14) signed & numbered.

Price: \$5.00

P6: Alcovy Mill (Freeman's Mill) (11 X 14) signed & numbered.

Price: \$5.00

ARTIST: Nita Reed Davis

P7: Chesser-Williams House (11 X 14) signed & numbered.

Price: \$5.00

P8: Gwinnett Courthouse (11 X 14)